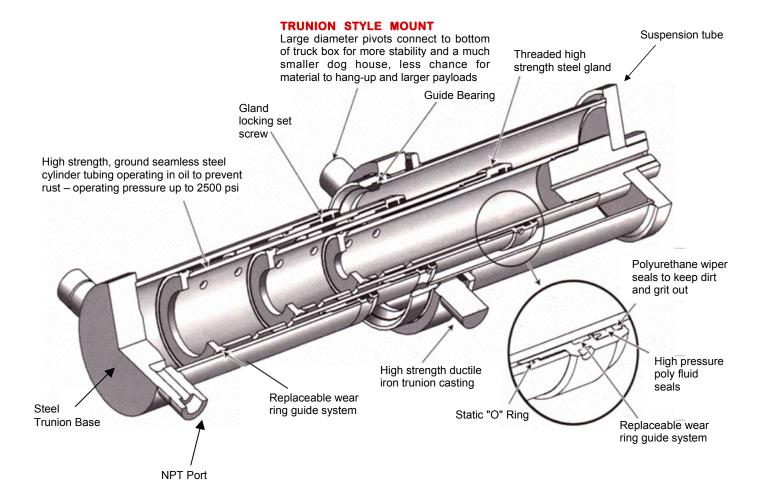

## NORDIC<sup>®</sup> Single Acting Telescopic Cylinders

Nordic NTGC Series telescopic cylinders also guarantee long life and low maintenance. Manufactured using ground, polished and chromed I.D. cylinder tubing, our cylinders are built using long-lasting polyurethane wipers and seals that seal on the outside, submerging the tubes in oil during retraction. Long overlaps of each stage provide exceptional stability when fully extended while bolt-on saddle and upper pivot blocks make them simple and easy to install. For assistance in determining the correct telescopic cylinder for your application, please consult a qualified Nord-Sen representative.