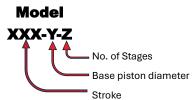

| Model                      | NTC 168-5-4   | NTC 216-6-5   |
|----------------------------|---------------|---------------|
| Part Number                | 4099A         | 4040A         |
| Effective diameter (in)    | 5             | 6             |
| Number of stages           | 4             | 5             |
| Capacity (tons)            | 20 - 25       | 20 - 30       |
| Body length (ft)           | Grain 18 - 20 | Grain 22 - 24 |
| Weight (lb)                | 336           | 475           |
| Minimum oil capacity (U.S. |               |               |
| GAL.)                      | 7.1           | 14.8          |
| A - STROKE (in)            | 168           | 216           |
| B - CLOSED (in)            | 6 %           | 6 %           |
| C (in)                     | 58            | 64            |
| D (in)                     | 7 %           | 8             |
| E (in)                     | 1             | 1 1/4         |
| F (in)                     | 7             | 7 ¾           |
| G (in)                     | 2.125         | 2.125         |
| H (in)                     | 1 %           | 2 1/4         |
| J (in)                     | 9             | 10            |
| K (in)                     | 2             | 2             |
| L - PORT SIZE              | 34" NPT       | 1" NPT        |