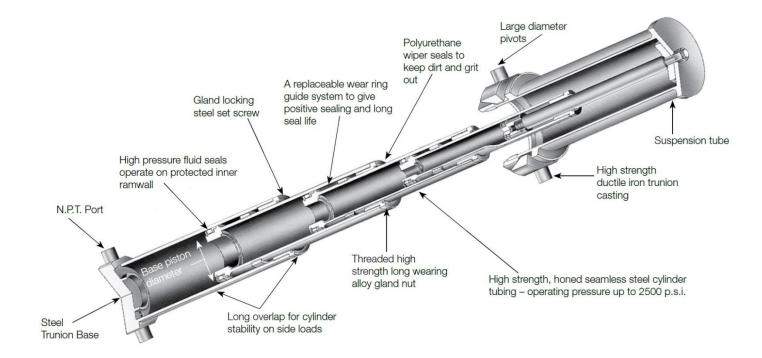

## **NTC Series**

Nordic Telescopic Cylinder (NTC) – The original ag workhorse

Manufactured using polished and chromed internal diameter cylinder tubing in combination with long-lasting polyurethane wipers; the sealing remains on the inside, hidden away from the elements, guaranteeing long life and low maintenance. Long overlaps of each stage providing exceptional stability when fully extended while bolt-on saddle and upper pivot blocks make them simple and easy to install. For assistance in determining the correct telescopic cylinder for your application, please consult a qualified Nordic representative.