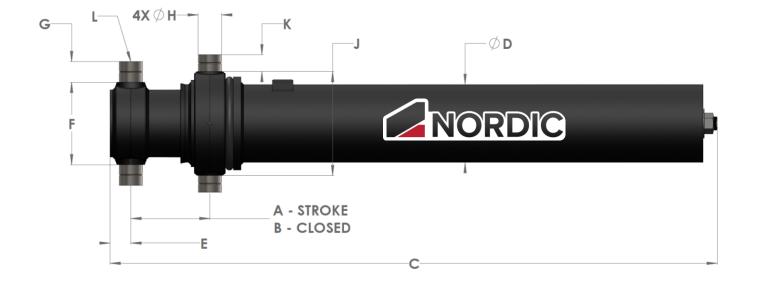

| Model                      | NTC 168-5-4   | NTC 216-6-5   |
|----------------------------|---------------|---------------|
| Part Number                | 4099A         | 4040A         |
| Effective diameter (in)    | 5             | 6             |
| Number of stages           | 4             | 5             |
| Capacity (tons)            | 20 - 25       | 20 - 30       |
| Body length (ft)           | Grain 18 - 20 | Grain 22 - 24 |
| Weight (lb)                | 336           | 475           |
| Minimum oil capacity (U.S. |               |               |
| GAL.)                      | 7.1           | 14.8          |
| A - STROKE (in)            | 168           | 216           |
| B - CLOSED (in)            | 6 %           | 6 %           |
| C (in)                     | 58            | 64            |
| D (in)                     | 7 %           | 8             |
| E (in)                     | 1             | 1 1/4         |
| F (in)                     | 7             | 7 ¾           |
| G (in)                     | 2.125         | 2.125         |
| H (in)                     | 1 %           | 2 1/4         |
| J (in)                     | 9             | 10            |
| K (in)                     | 2             | 2             |
| L - PORT SIZE              | 34" NPT       | 1" NPT        |